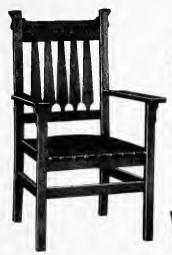

Spanish Leather. Weathered, Fumed or Early English, Weight 40 lbs. Price \$24,00.

Rocker No. 706.

Spanish Leather. Weathered, Fumed or Early English. Weight 42 lbs. Price \$24.00.

Chair No. 707½.

Spanish Leather. Weathered, Fumed or Early English. Weight 20 lbs. Price \$11.00.